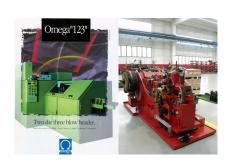

Omega IFS is a development partner and manufacturer of cold formed components and special fasteners.

We manufacture coldformed products, according to the client drawings, from a wire diameter of 0.5 mm to 25 mm. We use modern headers with one or more dies to form a wide range of materials like carbon steel, stainless steel, aluminium, brass and other metals. For secondary operation we are equipped with turning, milling, rotary and flat die thread rolling machines. We are able to produce our tooling and we can therefore offer a short delivery time and high flexibility.

## Design-Research and Development

With the support of a network of 4 CAD and 2 Finite Elements Method workstation, our designers are able to analyse the feasibility and the costs of a coldformed product compared with parts made by turning or with other technologies. Many of the coldforming machines we use are designed and manufactured by us. We have also developed a Sw to simulate the timing of the transfer systems of the machines.