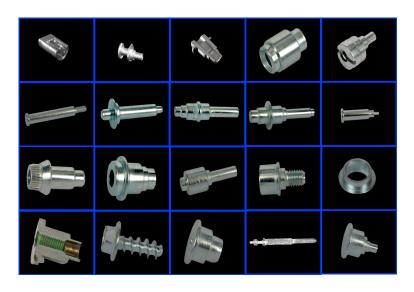

Omega IFS is a development partner and manufacturer of cold formed components and special fasteners.

We manufacture coldformed products, according to the client drawings, from a wire diameter of 0.5 mm to 25 mm. We use modern headers with one or more dies to form a wide range of materials like carbon steel, stainless steel, aluminium, brass and other metals. For secondary operation we are equipped with turning, milling, rotary and flat die thread rolling machines. We are able to produce our tooling and we can therefore offer a short delivery time and high flexibility.